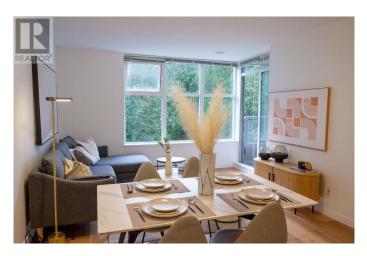

#### \$625,000

2 Bedroom, 1.00 Bathroom, 811 sqft Single Family

N/A, Burnaby, British Columbia

For more information, please click Brochure button. NOVO 2 North Tower, a well-managed concrete building. This move in ready, 811 sqft NW facing unit features an open-concept living area, in-suite laundry, and 1 parking stall next to the elevator. The 18' long balcony offers a perfect spot to unwind, where you can enjoy peekaboo views of the surrounding mountains. Freshly painted with smooth ceilings and upgraded hickory engineered wood flooring for a warm, "cottage-in-the-woods" ambiance. Close to hiking trails, grocery store, post office, elementary school, shops, restaurants, public transit, and SFU campus. Easy access to Hwy 1. Perfect for a young family or down-sizers looking for a balance between tranquility and urban convenience. (id:36535)