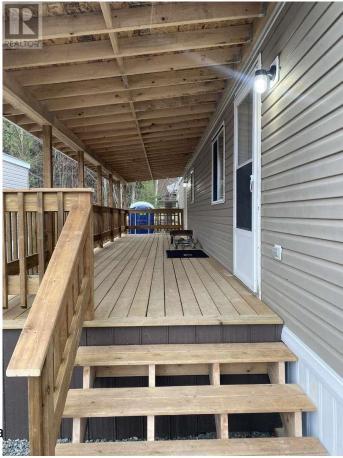

#### \$210,000

2 Bedroom, 1.00 Bathroom, 924 sqft Single Family on 0.07 Acres

N/A, Terrace, British Columbia

For more information, click the Brochure button. Two bedroom mobile home for sale in Skeena Valley Trailer Park. A 2014 14' x 66' as new - new appliances, new flooring, new faucets, toilet and shower valve, new hot water tank, new skirting, high efficiency furnace, 36' covered deck. Set up with poly and concrete blocks with tie downs for CMHC mortgage approval. Water lines with heat tape. Model is an SRI Allegra. Pad rent is \$330.00 a month. Park agreement has no age restrictions for tenants. Move in ready. (id:36535)