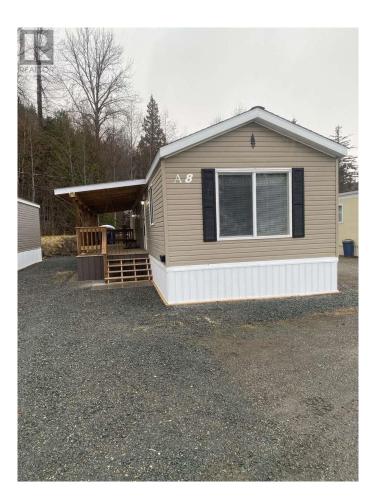

#### \$210,000

2 Bedroom, 1.00 Bathroom, 924 sqft Single Family on 0.07 Acres

N/A, Terrace, British Columbia

For more information, click the Brochure button. Two bedroom mobile home for sale in Skeena Valley Trailer Park. A 2014 14' x 66' as new - new appliances, new flooring, new faucets, toilet and shower valve, new hot water tank, new skirting, high efficiency furnace, 36' covered deck. Set up with poly and concrete blocks with tie downs for CMHC mortgage approval. Water lines with heat tape. Model is an SRI Allegra. Pad rent is \$330.00 a month. Park agreement has no age restrictions for tenants. Move in ready. (id:36535)

#### **Essential Information**

| Listing #      | R2991715      |
|----------------|---------------|
| Price          | \$210,000     |
| Bedrooms       | 2             |
| Bathrooms      | 1.00          |
| Square Footage | 924           |
| Acres          | 0.07          |
| Year Built     | 2012          |
| Туре           | Single Family |
| Sub-Type       | Leasehold     |

#### **Community Information**

| Address     | A8 1885 Queensway Drive |
|-------------|-------------------------|
| Subdivision | N/A                     |
| City        | Terrace                 |
| Province    | British Columbia        |

## Exterior

| Exterior      | Vinyl siding    |
|---------------|-----------------|
| Roof Material | Asphalt shingle |
| Roof Style    | Conventional    |
| Foundation    | Concrete Block  |