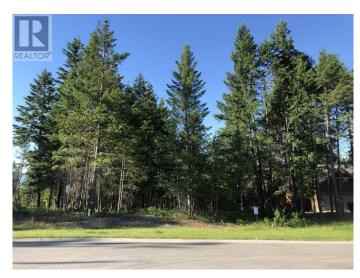

### \$269,000

0 Bedroom, 0.00 Bathroom, Vacant Land on 0.44 Acres

Golden, Golden, British Columbia

For more information, please click the Brochure button. This oversized treed lot is situated in Golden, British Columbia, a town surrounded by 4 National Parks with endless outdoor recreation opportunities. The neighborhood is overlooking the town of Golden with stupendous vistas of the Kicking Horse Ski Resort, the Purcell and Rocky Mountains. Quiet with mature trees and less than a 5 minute drive from Downtown Golden. The Golden Skybridge Adventure Park is right next door. Zoned for long/short term rentals. Stress free lifestyle less than 3 hours from Calgary. (id:36535)

#### **Amenities**

Amenities Golf Nearby, Park, Recreation, Schools, Shopping, Ski area

Features Cul-de-sac, Level lot, Treed

View Mountain view

Interior

Heating No heat

**Exterior** 

Exterior Features Level, Wooded area