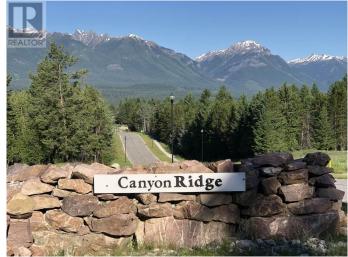

### \$269,000

0 Bedroom, 0.00 Bathroom, Vacant Land on 0.44 Acres

Golden, Golden, British Columbia

For more information, please click the Brochure button. This oversized treed lot is situated in Golden, British Columbia, a town surrounded by 4 National Parks with endless outdoor recreation opportunities. The neighborhood is overlooking the town of Golden with stupendous vistas of the Kicking Horse Ski Resort, the Purcell and Rocky Mountains. Quiet with mature trees and less than a 5 minute drive from Downtown Golden. The Golden Skybridge Adventure Park is right next door. Zoned for long/short term rentals. Stress free lifestyle less than 3 hours from Calgary. (id:36535)

# **Community Information**

Address 1398 Pine Drive

Subdivision Golden
City Golden

Province British Columbia

Postal Code V0A1H1