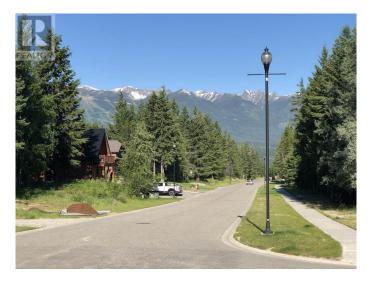

### \$269,000

0 Bedroom, 0.00 Bathroom, Vacant Land on 0.44 Acres

Golden, Golden, British Columbia

For more information, please click the Brochure button. This oversized treed lot is situated in Golden, British Columbia, a town surrounded by 4 National Parks with endless outdoor recreation opportunities. The neighborhood is overlooking the town of Golden with stupendous vistas of the Kicking Horse Ski Resort, the Purcell and Rocky Mountains. Quiet with mature trees and less than a 5 minute drive from Downtown Golden. The Golden Skybridge Adventure Park is right next door. Zoned for long/short term rentals. Stress free lifestyle less than 3 hours from Calgary. (id:36535)

#### **Amenities**

Amenities Golf Nearby, Park, Recreation, Schools, Shopping, Ski area

Features Cul-de-sac, Level lot, Treed

View Mountain view

Interior

Heating No heat

**Exterior** 

Exterior Features Level, Wooded area