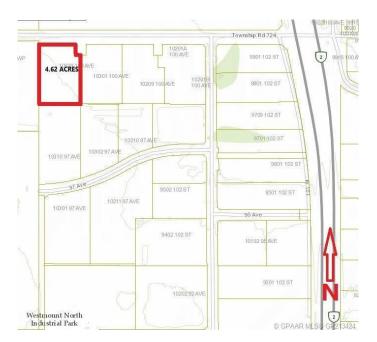

### \$1,108,800

0 Bedroom, 0.00 Bathroom, Land on 4.62 Acres

N/A, Clairmont, Alberta

4.62 ACRE industrial Lot Located on the south side of 100 Ave in Clairmont. Great access and exposure to HWY2 North. Zoned RM-4 - HIGHWAY INDUSTRIAL.