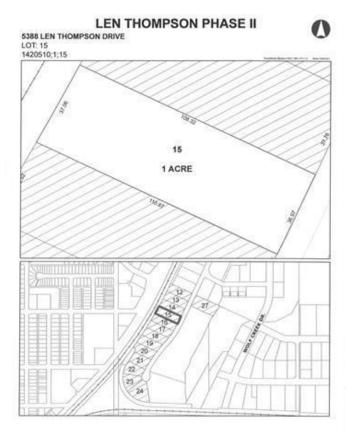

# \$225,000 - 5388 Len Thompson Drive, Lacombe

MLS® #CA0131981

### \$225,000

0 Bedroom, 0.00 Bathroom, Commercial on 1.00 Acres

Wolf Creek Industrial Park, Lacombe, Alberta

Len Thompson Industrial Park. New 15 acre industrial park strategically located in the heart of Lacombe's industrial area and will soon be home to Lacombe's new Public Works shop and yard site. Features highway exposure, access and visibility. Conveniently located next to major regional highways. Lots are zoned light industrial which provides for a large variety of permitted and discretionary uses. Subdivision is paved, shovel ready with street lights and services to lot. Currently lots are 1 to 1.5 acres in size but if you need to amalgamate 1 or more lots to make your business plan work that is easy to do. Come take a look at the City of Lacombe and its newest industrial subdivision where your business needs will be met and thrive for years to come. Note the City is also willing to look at selling a separate 7 to 10 acre parcel.

## **Community Information**

Address

5388 Len Thompson Drive

| Subdivision | Wolf Creek Industrial Park |
|-------------|----------------------------|
| City        | Lacombe                    |
| County      | Lacombe                    |
| Province    | Alberta                    |
| Postal Code | T4L 2H3                    |

## **Additional Information**

| Date Listed    | April 3rd, 2018 |
|----------------|-----------------|
| Days on Market | 2826            |
| Zoning         | l1              |