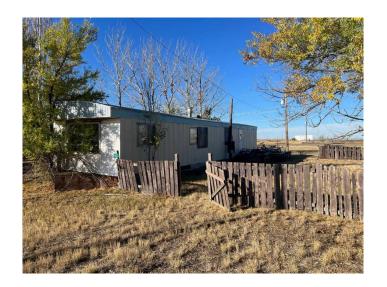

#### \$15,000

0 Bedroom, 0.00 Bathroom, Land on 0.17 Acres

NONE, Suffield, Alberta

This property is being sold as is where is on date of possession. The mobile home had a fire and isn't useable.