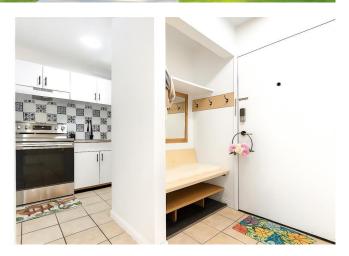

## \$179,900

1 Bedroom, 1.00 Bathroom, 581 sqft Residential on 0.00 Acres

Forest Lawn, Calgary, Alberta

Welcome to a great turnkey 1-bedroom, 1-bathroom apartment close to all major stores and the best restaurants around the corner! This unique and stylish property is located just under 15 minutes from downtown. Many buses are available right at your corner. It has one underground parking spot with the extra option of free street parking. Convenience with an ensuite washer/dryer unit in the extra room. Feeling like having a drink with a friend? Your private, cozy balcony is the perfect spot! Enjoy your favourite shows on your brand new 50in smart TV and entertainment unit. The bathroom has been fully upgraded with new toilet, LED mirror, lights and shower components. Perfect for investors and newcomers as all brand new furniture is included. This is a truly one-of-a-kind artwork piece, a move-in ready opportunity!

### Interior

Interior Features Ceiling Fan(s), Laminate Counters, No Animal Home, No Smoking

Home, Open Floorplan, Storage

Appliances Refrigerator, Window Coverings, Electric Oven, European Washer/Dryer

Combination