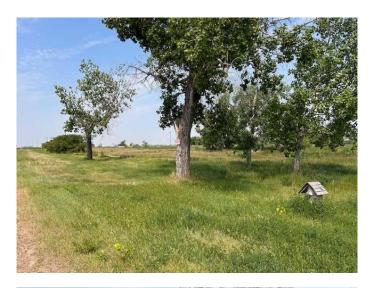

#### \$125,000

0 Bedroom, 0.00 Bathroom, Land on 2.57 Acres

NONE, Cereal, Alberta

Large level parcel of commercial property located in Cereal AB between Railway Ave and old rail bed

#### **Essential Information**

| MLS® #    | A2232303        |
|-----------|-----------------|
| Price     | \$125,000       |
| Bathrooms | 0.00            |
| Acres     | 2.57            |
| Туре      | Land            |
| Sub-Type  | Commercial Land |
| Status    | Active          |