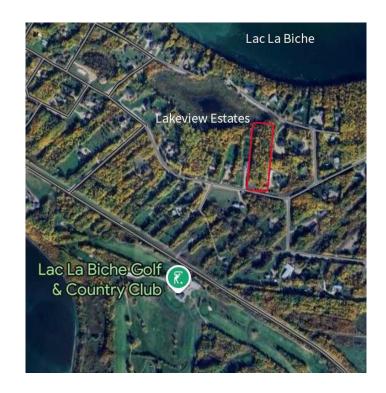

# \$189,900

0 Bedroom, 0.00 Bathroom, Land on 2.94 Acres

NONE, Lac La Biche, Alberta

2.94 Acres in Prestigious Lakeview Estates â€" A Rare Opportunity!

Welcome to this beautifully treed 2.94-acre parcel located in the highly sought-after Lakeview Estates subdivision. This exceptional lot offers a unique opportunity to build your dream home in a serene and private setting. With municipal services already in place, you can strategically clear and develop the ideal building site to take full advantage of the breathtaking lake views at the north end of the property.

## Why Lakeview Estates?

This desirable community is known for its unparalleled lifestyle amenities. Enjoy direct access to the Sir Winston Churchill Provincial Park, home to pristine white sand beaches, extensive camping facilities, and a vast recreational area. The subdivision is also golf-cart accessible to the nearby golf courseâ€"perfect for active families and outdoor enthusiasts.