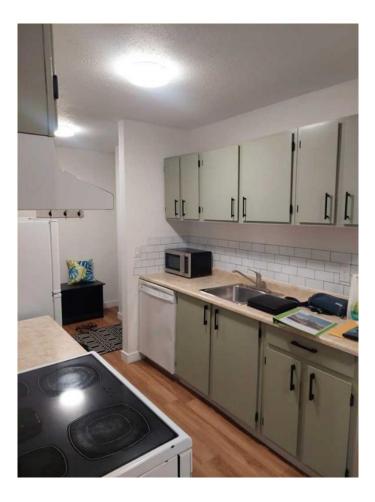

#### \$169,950

2 Bedroom, 1.00 Bathroom, 760 sqft Residential on 0.00 Acres

Varsity Village, Lethbridge, Alberta

Move in ready, with immediate possession available. You can walk to the University, Nicholas Sheran park and pool. Fully renovated main floor suite, with room to grow. This two bedroom unit is in a very well managed complex (great onsite manager, Darlene) a healthy Reserve Fund and professionally maintained buildings. It's shady and cool in the summer, the hot water baseboards mean a consistent warm temperature in the winter. There is a close parking spot with a plug in for the cool months. and the bus route will take you to downtown and the U of L . Bring your pillows you'll want to stay, how soon can you get here?

#### Interior

| Interior Features | Closet Organizers, Lamina<br>Windows                    |
|-------------------|---------------------------------------------------------|
| Appliances        | Dishwasher, Refrigerator, W<br>ENERGY STAR Qualified Re |
| Heating           | Hot Water, Natural Gas                                  |
| Cooling           | Sep. HVAC Units                                         |
| # of Stories      | 3                                                       |