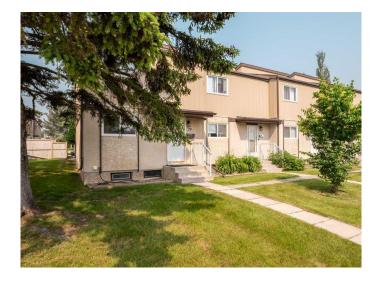

# \$183,000

3 Bedroom, 1.00 Bathroom, 947 sqft Residential on 0.00 Acres

Winston Churchill, Lethbridge, Alberta

Perfect starter property or investment with 3 bedrooms on one level. Main floor has kitchen/dining area and livingroom that has access to private yard. Basement is partially developed with potential for more. Main 4 piece bathroom is upstairs. Carpeting on stairs and in Primary bedroom is new.

# **Exterior**

Exterior Features Courtyard, Private Yard

Lot Description Backs on to Park/Green Space

Roof Asphalt Shingle

Construction Stucco, Wood Frame

Foundation Poured Concrete