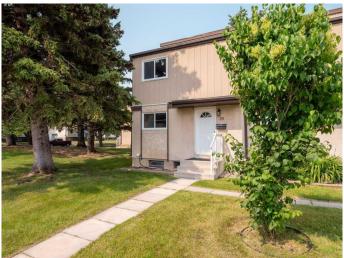

# \$183,000

3 Bedroom, 1.00 Bathroom, 947 sqft Residential on 0.00 Acres

Winston Churchill, Lethbridge, Alberta

Perfect starter property or investment with 3 bedrooms on one level. Main floor has kitchen/dining area and livingroom that has access to private yard. Basement is partially developed with potential for more. Main 4 piece bathroom is upstairs. Carpeting on stairs and in Primary bedroom is new.

# **Exterior**

Exterior Features Courtyard, Private Yard

Lot Description Backs on to Park/Green Space

Roof Asphalt Shingle

Construction Stucco, Wood Frame

Foundation Poured Concrete