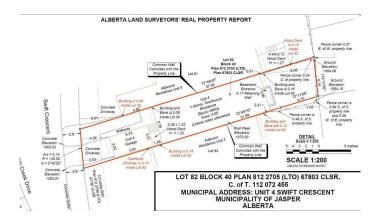

#### \$250,000

0 Bedroom, 0.00 Bathroom, Land on 0.06 Acres

Jasper, Jasper, Alberta

Land Only - Opportunity to build your dream home in Cabin Creek district of Jasper Townsite. This lot is 2505 sq ft and is zoned CCWc District. After the wildfire, zoning now has key changes with a list of permitted uses in the CCWc Distrist of: Row Houses, One Unit Dwelling (detached), Two Unit Dwelling (detached), Garages Attached to the Primary Building, Secondary Suites within a Primary Residence. Definitions of permitted uses are in Jasper Land Use Policy. At time of closing all debris will be removed & proper documentation provided.

### **Community Information**

| Address     | 4 Swfit Crescent     |
|-------------|----------------------|
| Subdivision | Jasper               |
| City        | Jasper               |
| County      | Jasper, Municipality |
| Province    | Alberta              |
| Postal Code | T0E 1E0              |