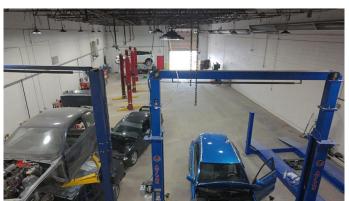

## \$3,299,900

0 Bedroom, 0.00 Bathroom, Commercial on 0.00 Acres

East Lake Industrial, Airdrie, Alberta

100% LEASED\*\*CASH COW WITH NUMEROUS RENOVATIONS \*\* This prime income-generating investment is located on approximately 1.07 acres, just minutes from the main highway. Previously a car wash equipped with 12' and 16' overhead doors, the property has been converted into a mechanic shop for cars and trucks, a car dealership, and outdoor storage. Current tenants are a Heavy duty Mechanic pay.... Automotive Mechanic Shop.... Two trailers rented out to (Two car dealerships)... Land size, property taxes, and building dimensions to be confirmed for accuracy.