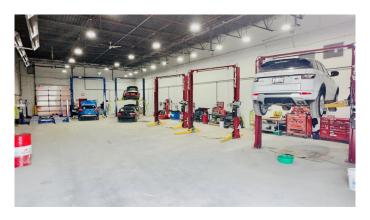

## \$3,299,900

0 Bedroom, 0.00 Bathroom, Commercial on 0.00 Acres

East Lake Industrial, Airdrie, Alberta

100% LEASED\*\*CASH COW WITH NUMEROUS RENOVATIONS \*\* This prime income-generating investment is located on approximately 1.07 acres, just minutes from the main highway. Previously a car wash equipped with 12' and 16' overhead doors, the property has been converted into a mechanic shop for cars and trucks, a car dealership, and outdoor storage. Current tenants are a Heavy duty Mechanic pay.... Automotive Mechanic Shop.... Two trailers rented out to (Two car dealerships)... Land size, property taxes, and building dimensions to be confirmed for accuracy.