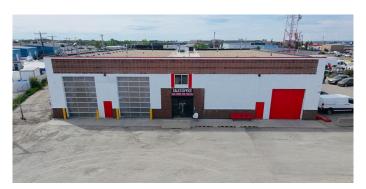

## \$3,299,900

0 Bedroom, 0.00 Bathroom, Commercial on 0.00 Acres

East Lake Industrial, Airdrie, Alberta

100% LEASED\*\*CASH COW WITH NUMEROUS RENOVATIONS \*\* This prime income-generating investment is located on approximately 1.07 acres, just minutes from the main highway. Previously a car wash equipped with 12' and 16' overhead doors, the property has been converted into a mechanic shop for cars and trucks, a car dealership, and outdoor storage. Current tenants are a Heavy duty Mechanic pay.... Automotive Mechanic Shop.... Two trailers rented out to (Two car dealerships)... Land size, property taxes, and building dimensions to be confirmed for accuracy.

## **Community Information**

Address 59 East Lake Crescent Ne

Subdivision East Lake Industrial

City Airdrie

County Airdrie
Province Alberta
Postal Code T4A 2H5