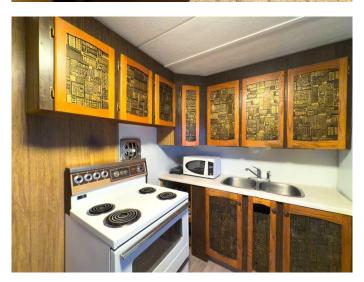

### Interior

Appliances Electric Stove, Refrigerator, Washer/Dryer

Heating Forced Air