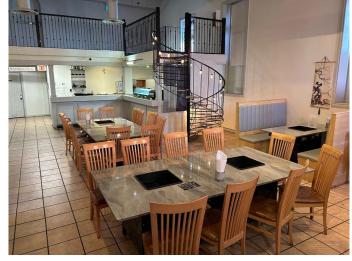

### \$90,000

0 Bedroom, 0.00 Bathroom, Commercial on 0.00 Acres

Downtown, Lethbridge, Alberta

Hotpot and Sushi restaurant. You don't just order Hotpot, you EXPERIENCE it! Blossom All You Can Eat Hotpot and Sushi is a young, up and coming business that definitely serves a need on the Lethbridge restaurant menu. Featuring fresh, in-house made cuisine including sauces and broths for your favourite dishes. Located in a unique space in the Historic Number 1 Firehall (Alberta's oldest brick firehall building). In full operation since February 2023, and showing positive momentum. How about BellaBot the robot server? This could be the perfect opportunity for you and your family to step into a small business where the groundwork has already been done! Contact your preferred real estate agent for more details and viewings.