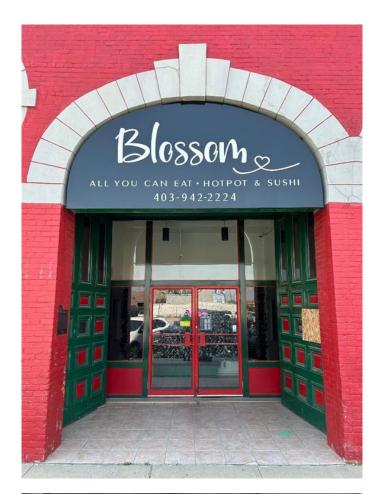

# \$90,000 - 1, 402 2 Avenue S, Lethbridge

MLS® #A2230996

### \$90,000

0 Bedroom, 0.00 Bathroom, Commercial on 0.00 Acres

Downtown, Lethbridge, Alberta

Hotpot and Sushi restaurant. You don't just order Hotpot, you EXPERIENCE it! Blossom All You Can Eat Hotpot and Sushi is a young, up and coming business that definitely serves a need on the Lethbridge restaurant menu. Featuring fresh, in-house made cuisine including sauces and broths for your favourite dishes. Located in a unique space in the Historic Number 1 Firehall (Alberta's oldest brick firehall building). In full operation since February 2023, and showing positive momentum. How about BellaBot the robot server? This could be the perfect opportunity for you and your family to step into a small business where the groundwork has already been done! Contact your preferred real estate agent for more details and viewings.