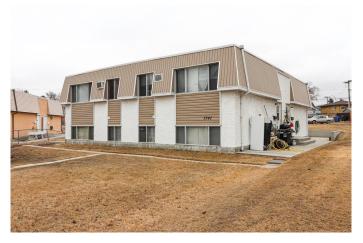

# \$525,900 - 1741 14 Avenue Se, Medicine Hat

MLS® #A2230893

#### \$525,900

0 Bedroom, 0.00 Bathroom, 1,802 sqft Multi-Family on 0.00 Acres

Crestwood-Norwood, Medicine Hat, Alberta

Great Revenue Opportunity!! All units have 2 bedrooms 4 newer furnaces, hot wat and 1 bath. Newer furnaces, hot water tanks and fuse panels. New duct work to install new furnaces. 4 plex plex close to schools, busing, and walking trails. All units occupied with tenants. Call for more info. 4 plex are priced to sell, and sold being as is.

Built in 1973