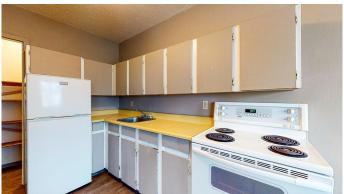

#### Interior

Appliances Refrigerator, Stove(s), Washer/Dryer, Window Coverings

Heating Forced Air

Cooling Window Unit(s)