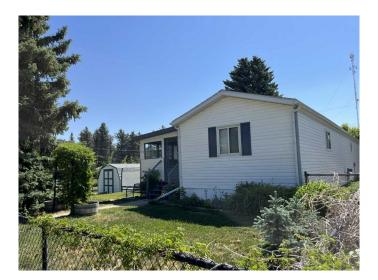

### \$269,000

3 Bedroom, 2.00 Bathroom, 1,190 sqft Residential on 0.28 Acres

NONE, Enchant, Alberta

Tons of room to Roam ~ Welcome to the beautiful little town of Enchant~ This home is the perfect family home. It boasts a huge yard, tons of parking, complete with many trees for shade and privacy, plenty of parking, and lots of greenspace. Located just down from the school~ The whole yard is fenced, and even has big gates at the back so lots of space for that RV, or any extra storage that you may have. The covered porch is an amazing space to sit and have a coffee when its too cold or to hot to sit outside, a great flex space. You then walk into the spacious 1190 sqft, 3 bedroom, two bath home. Complete with a laundry room, kitchen pantry, newer stove, master bedroom with a walk-in closet and a large En-Suite with a large relaxing spa like tub. As added extras, the home has skylights for all the extra natural light, and kitchen has tons of cabinets for storage.

#### **Exterior**

Exterior Features None

Lot Description Back Lane, Landscaped, Many Trees

Roof Asphalt Shingle

Construction Vinyl Siding

Foundation Piling(s)