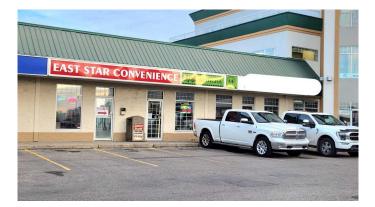

# \$3,313 - 10011 92 Street, Grande Prairie

MLS® #A2230668

#### \$3,313

0 Bedroom, 0.00 Bathroom, Commercial on 0.00 Acres

Ivy Lake Estates., Grande Prairie, Alberta

Amazing location and high visibility space for lease. This expansive premise has space and features for a variety of business structures. Plus abundant parking! Your search for the ideal space for your expanding business ends here. With 1500sq ft Ivy Lake Plaza offers a high-visibility location on 100 Ave. Base rent: \$26.5 per sqft (\$3312.50) + triple net: \$12 per sqft (\$1500).

## **Community Information**

| Address     | 10011 92 Street   |
|-------------|-------------------|
| Subdivision | Ivy Lake Estates. |
| City        | Grande Prairie    |
| County      | Grande Prairie    |
| Province    | Alberta           |
| Postal Code | T8V 7T5           |