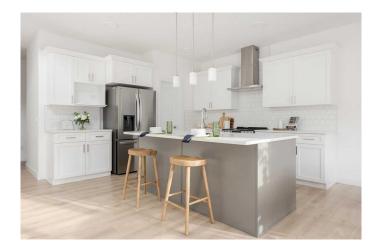

#### \$639,900

3 Bedroom, 3.00 Bathroom, 2,209 sqft Residential on 0.10 Acres

The Ranch\_Strathmore, Strathmore, Alberta

Located in The Ranch, one of Strathmore's most sought-after new communities, residents will love the small-town charm, scenic surroundings, and quick access to schools, shopping, and parks. Experience the perfect blend of style, space, and serenity with The Fulton by Akash Homes, a stylish and functional home designed for modern living. This spacious 2148 sq ft two-storey offers 3 bedrooms, 2.5 bathrooms, and an open-concept layout perfect for everyday life and entertaining. The main floor features 9â€<sup>™</sup> ceilings with an open-to-below design, laminate flooring, and a bright kitchen complete with quartz countertops, soft-close cabinetry, and a walk-through pantry that connects to a convenient mudroom. Upstairs, enjoy a central bonus room, laundry area, and generously sized bedrooms, including a primary suite with a walk-in closet and an ensuite with dual sinks and a glass shower. With thoughtful details, designer finishes, and plenty of natural light throughout, the Fulton delivers comfort, style, and value in every square foot. \*\*PLEASE NOTE\*\* PICTURES ARE OF SHOW HOME; ACTUAL HOME, PLANS, FIXTURES, AND FINISHES MAY VARY AND ARE SUBJECT TO AVAILABILITY/CHANGES. HOME IS UNDER CONSTRUCTION.