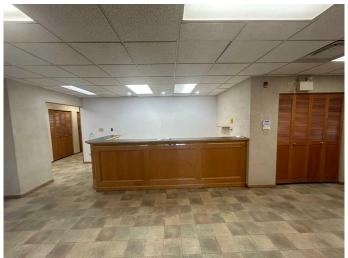

### \$12

0 Bedroom, 0.00 Bathroom, Commercial on 2.29 Acres

Northlands Industrial Park, Red Deer, Alberta

Located in Northlands Industrial Business Park, this 14,400 SF standalone building on 2.29 acres, is available for lease. Recently renovated, the building features 3,150 SF of main floor office space that includes a reception and waiting room with a kitchenette/coffee counter, seven offices, two washrooms, a full staff kitchen, and an additional room that can be used as another office or storage. There is a 3,150 SF second floor that is mainly open and is accessible from both the office area and the shop. The remainder of the building is shop space, separated into two areas. The first area is 7,650 SF (90' x 85') with (2) 14' x 16' overhead doors, and a washroom. The second area is 3,600 SF (30' x 120'), and includes (1) 14' x 16' overhead door. The yard is graveled and fully fenced with a 4,800 SF (60' x 80') Quonset on site. Ample paved parking is available directly in front of the building. Additional Rent is TBD for the 2025 budget year.