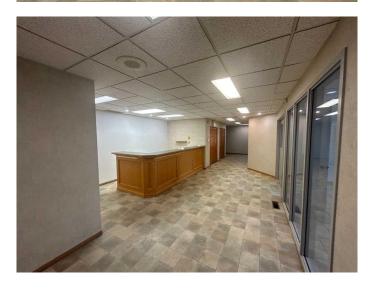

### \$12

0 Bedroom, 0.00 Bathroom, Commercial on 2.29 Acres

Northlands Industrial Park, Red Deer, Alberta

Located in Northlands Industrial Business Park, this 14,400 SF standalone building on 2.29 acres, is available for lease. Recently renovated, the building features 3,150 SF of main floor office space that includes a reception and waiting room with a kitchenette/coffee counter, seven offices, two washrooms, a full staff kitchen, and an additional room that can be used as another office or storage. There is a 3,150 SF second floor that is mainly open and is accessible from both the office area and the shop. The remainder of the building is shop space, separated into two areas. The first area is 7,650 SF (90' x 85') with (2) 14' x 16' overhead doors, and a washroom. The second area is 3,600 SF (30' x 120'), and includes (1) 14' x 16' overhead door. The yard is graveled and fully fenced with a 4,800 SF (60' x 80') Quonset on site. Ample paved parking is available directly in front of the building. Additional Rent is TBD for the 2025 budget year.