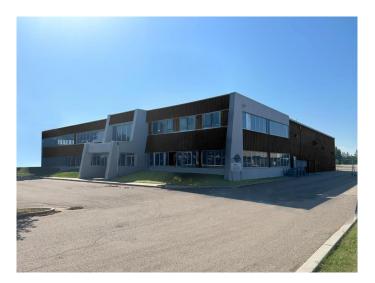

### \$12

0 Bedroom, 0.00 Bathroom, Commercial on 2.29 Acres

Northlands Industrial Park, Red Deer, Alberta

Located in Northlands Industrial Business Park, this 14,400 SF standalone building on 2.29 acres, is available for lease. Recently renovated, the building features 3,150 SF of main floor office space that includes a reception and waiting room with a kitchenette/coffee counter, seven offices, two washrooms, a full staff kitchen, and an additional room that can be used as another office or storage. There is a 3,150 SF second floor that is mainly open and is accessible from both the office area and the shop. The remainder of the building is shop space, separated into two areas. The first area is 7,650 SF (90' x 85') with (2) 14' x 16' overhead doors, and a washroom. The second area is 3,600 SF (30' x 120'), and includes (1) 14' x 16' overhead door. The yard is graveled and fully fenced with a 4,800 SF (60' x 80') Quonset on site. Ample paved parking is available directly in front of the building. Additional Rent is TBD for the 2025 budget year.