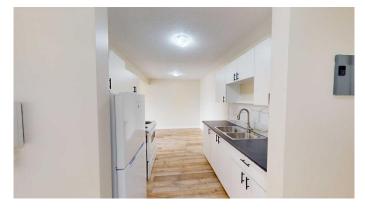

## \$1,275

1 Bedroom, 1.00 Bathroom, 650 sqft Rental on 0.00 Acres

Avondale., Grande Prairie, Alberta

1 bed 1 bath unit in Ridgeview Manor East! Freshly renovated, unit features entry closet, storage room/pantry, large living room, good sized room and 4 piece bathroom.

Private patio. Onsite laundry.

Rent includes water and heat and 1 powered parking stall.

Cat Friendly with approval and \$50/mo pet fee. Application required prior to viewing.

## Amenities

| Parking                | Stall                                    |  |
|------------------------|------------------------------------------|--|
| Interior               |                                          |  |
| Appliances             | Oven, Range Hood, Refrigerator, Stove(s) |  |
| Exterior               |                                          |  |
| Roof                   | Asphalt Shingle                          |  |
| Additional Information |                                          |  |
| Date Listed            | June 12th, 2025                          |  |
| Days on Market         | 4                                        |  |
| Listing Details        |                                          |  |