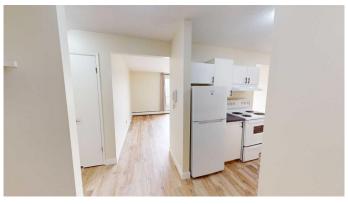

## \$1,275

1 Bedroom, 1.00 Bathroom, 650 sqft Rental on 0.00 Acres

Avondale., Grande Prairie, Alberta

1 bed 1 bath unit in Ridgeview Manor East! Freshly renovated, unit features entry closet, storage room/pantry, large living room, good sized room and 4 piece bathroom.

Private patio. Onsite laundry.

Rent includes water and heat and 1 powered parking stall.

Cat Friendly with approval and \$50/mo pet fee. Application required prior to viewing.

## Amenities

| Parking                | Stall                                    |  |
|------------------------|------------------------------------------|--|
| Interior               |                                          |  |
| Appliances             | Oven, Range Hood, Refrigerator, Stove(s) |  |
| Exterior               |                                          |  |
| Roof                   | Asphalt Shingle                          |  |
| Additional Information |                                          |  |
| Date Listed            | June 12th, 2025                          |  |
| Days on Market         | 4                                        |  |
| Listing Details        |                                          |  |