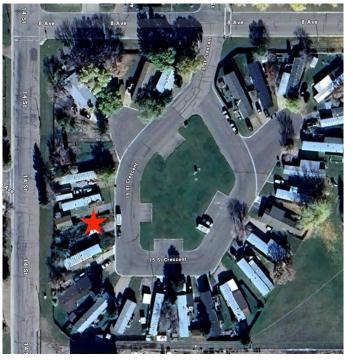

## \$27,500

0 Bedroom, 0.00 Bathroom, Land on 0.09 Acres

Wainwright, Wainwright, Alberta

Vacant mobile home lot. 4085 sq. ft. Close to WES, BSS, splash park, playground, walking trails and Bevan's Nature Area. Immediate possession available.