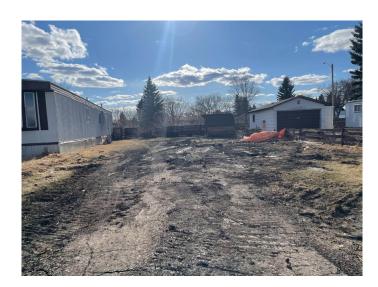

## \$27,500

0 Bedroom, 0.00 Bathroom, Land on 0.09 Acres

Wainwright, Wainwright, Alberta

Vacant mobile home lot. 4085 sq. ft. Close to WES, BSS, splash park, playground, walking trails and Bevan's Nature Area. Immediate possession available.