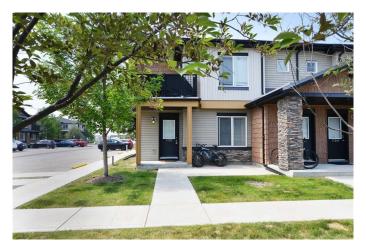

## \$275,000

2 Bedroom, 1.00 Bathroom, 742 sqft Residential on 0.02 Acres

Prairie Springs, Airdrie, Alberta

MAIN FLOOR 2-bedroom unit with TWO parking stalls! This super-comfortable townhome has in-floor heating and a superb layout with large living area, a super-functional kitchen with pantry, two good-sized bedrooms with large windows, in-suite laundry and additional storage. The parking stalls are side by side, right in front, and surrounded by additional visitor parking! Fantastic location next to Chinook Winds Park, with quick access to the bus route, grocery stores, bars, restaurants, walking/bike paths, a spray park, a skate park, ball diamonds, and an outdoor skating rink. Currently tenant-occupied but available for possession any time after July 1! Note: a THIRD parking stall could be available for an additional \$5,000.

### **Amenities**

Amenities Visitor Parking

Parking Spaces 2

Parking Assigned, Stall, Titled