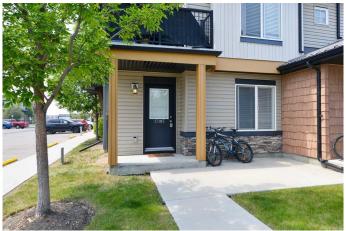

## \$275,000

2 Bedroom, 1.00 Bathroom, 742 sqft Residential on 0.02 Acres

Prairie Springs, Airdrie, Alberta

MAIN FLOOR 2-bedroom unit with TWO parking stalls! This super-comfortable townhome has in-floor heating and a superb layout with large living area, a super-functional kitchen with pantry, two good-sized bedrooms with large windows, in-suite laundry and additional storage. The parking stalls are side by side, right in front, and surrounded by additional visitor parking! Fantastic location next to Chinook Winds Park, with quick access to the bus route, grocery stores, bars, restaurants, walking/bike paths, a spray park, a skate park, ball diamonds, and an outdoor skating rink. Currently tenant-occupied but available for possession any time after July 1! Note: a THIRD parking stall could be available for an additional \$5,000.

### Interior

Interior Features Granite Counters, Kitchen Island, Open Floorplan, Pantry, See Remarks

Appliances Dishwasher, Dryer, Electric Stove, Microwave Hood Fan, Refrigerator,

Washer, Window Coverings