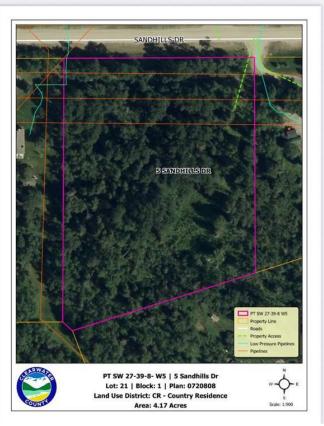

# \$185,000 - 5 Sandhills Drive, Rural Clearwater County

MLS® #A2229929

## \$185,000

0 Bedroom, 0.00 Bathroom, Land on 4.17 Acres

Ridgeland Estates, Rural Clearwater County, Alberta

Welcome to Ridgeland Hills, where natural beauty meets rural convenience! This stunning 4.17-acre parcel offers the perfect setting to build your dream home. Nestled in a peaceful and private location, the property features a cleared driveway and has natural gas and electricity services right at the property line – saving you time and money when you're ready to build.

The gently rolling landscape provides beautiful views and a variety of potential building sites, giving you flexibility and privacy. Enjoy the quiet of country living with the benefit of a well-established subdivision.

### **Essential Information**

MLS® # A2229929 Price \$185,000

Bathrooms 0.00
Acres 4.17
Type Land

Sub-Type Residential Land

Status Active

## **Community Information**

Address 5 Sandhills Drive Subdivision Ridgeland Estates

City Rural Clearwater County

County Clearwater County

Province Alberta
Postal Code T4T 2A4