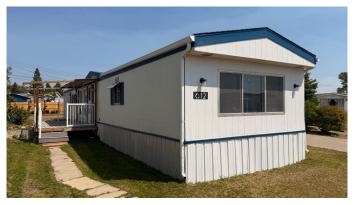

#### \$88,800

2 Bedroom, 2.00 Bathroom, 1,008 sqft Residential on 0.11 Acres

Hanna, Hanna, Alberta

Discover comfort and value in this charming 2-bedroom, 2-bathroom mobile homeâ€"perfect for first-time buyers, downsizers, or anyone seeking a budget-friendly place to call home.

Relax outdoors on the brand-new composite deck and appreciate the peace and privacy of a quiet cul-de-sac. Best of allâ€"no lot fees! That's right, you own the land, making this an even more attractive and affordable long-term investment.

#### **Exterior**

Exterior Features None

Lot Description Back Lane, Cul-De-Sac

Roof Asphalt Shingle

Construction Metal Siding

Foundation Piling(s)