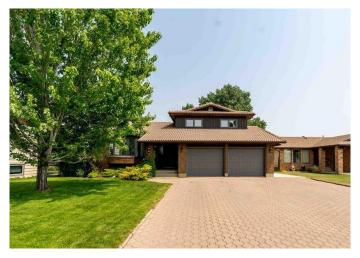

# \$695,000 - 72 East Glen Place Se, Medicine Hat

MLS® #A2229761

## \$695,000

5 Bedroom, 3.00 Bathroom, 2,127 sqft Residential on 0.22 Acres

Ross Glen, Medicine Hat, Alberta

Beautifully Updated 5-Bedroom Home Backing the Coulee – Move-In Ready with Stunning Views

Welcome to this meticulously updated 5-bedroom, 3-bathroom home, ideally situated along the coulee with breathtaking views from every level. Combining comfort, style, and location, this property is truly a rare findâ€"with extensive upgrades throughout, there's nothing left to do but move in and enjoy. Thoughtful improvements include triple-pane windows, quartz countertops with stylish cabinetry, updated flooring, modern light fixtures, two furnaces, new a/c unit and three spacious decks (all permitted). Additional updates feature new interior doors, trim, and baseboards, offering a fresh and modern feel throughout. The main floor offers a bright and airy living room, a functional kitchen and dining area, and a cozy family room with a wood-burning fireplace. A 3-piece bathroom and a well-placed laundry room add convenience. Both the kitchen and family room provide access to a tiered backyard deckâ€"perfect for entertaining or unwinding with uninterrupted coulee views. Upstairs, the private primary suite includes a walk-in closet, a 3-piece ensuite, and patio doors leading to a generous second-story deck with panoramic sceneryâ€"your personal retreat at home. The lower level features a large family room, two additional bedrooms, a spacious storage area, and a cold roomâ€"ideal for organization and seasonal storage.

#### Built in 1981

#### **Exterior**

Exterior Features BBQ gas line, Private Yard

Lot Description Back Yard, Landscaped, No Neighbours Behind, Private, Underground

Sprinklers, Views

Roof Clay Tile

Construction Brick, Stucco, Wood Frame