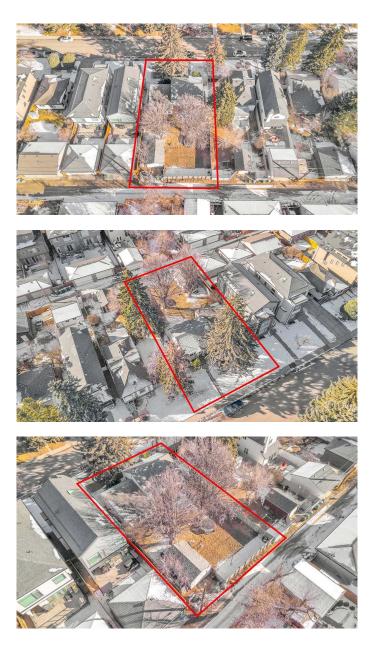

#### \$1,000,000

3 Bedroom, 1.00 Bathroom, 1,388 sqft Residential on 0.18 Acres

Tuxedo Park, Calgary, Alberta

Developers & Investors! A rare opportunity to secure a massive 62.5' x 125' lot in the highly sought-after inner-city community of Tuxedo Park. Currently zoned R-C2, with potential for increased density pending the city's proposed blanket re-zoning. This expansive lot offers endless redevelopment possibilities and features a desirable south-facing backyard. Clean title and (non-compliant) RPR available. While there is no access to the house, you are welcome to walk the property. Oversized lots like this are a rare find—don't miss this exceptional investment opportunity!

### Exterior

| Exterior Features | Other                                                |
|-------------------|------------------------------------------------------|
| Lot Description   | Front Yard, Lawn, Level, Many Trees, Rectangular Lot |
| Roof              | Asphalt Shingle                                      |
| Construction      | Stucco                                               |
| Foundation        | Poured Concrete                                      |