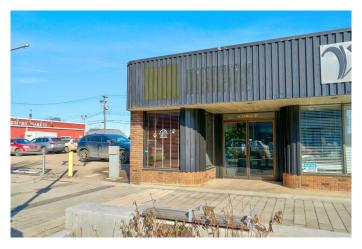

# \$75,000 - 10018 101 Avenue, Grande Prairie

MLS® #A2229530

#### \$75,000

0 Bedroom, 0.00 Bathroom, Commercial on 0.00 Acres

NONE, Grande Prairie, Alberta

Looking for a way to turn your love of dogs into a full time career? This very well run dog grooming business is just what you may be looking for! A very clean, professional space with a fantastic reputation is looking for a new owner to continue to care for their loyal clienteles pets. With a great location, functional layout for grooming and space for retail sales, this profitable business has everything you need to continue and to grow this well respected business. A list of chattels is available. The Seller is willing to stay on to help the new owner to transition seamlessly for a negotiated amount of time. If you're interested in more information or have any question, reach out to your Realtor®.