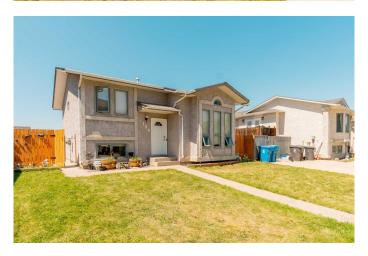

## \$380,000

3 Bedroom, 2.00 Bathroom, 924 sqft Residential on 0.17 Acres

Mountain Heights, Lethbridge, Alberta

This charming 3-bedroom, 2-bathroom home is the perfect blend of comfort and opportunity. Nestled against lush green space with breathtaking views of the Rocky Mountains, it offers a peaceful retreat right in your backyard.

Whether you're getting into the market or looking for a solid investment property, this one checks all the boxes. Functional layout, great natural light, and room to add value. Enjoy the privacy of no rear neighbours while being close to parks, schools, and amenities.

#### **Exterior**

Exterior Features Storage

Lot Description Back Yard, Backs on to Park/Green Space, Front Yard, Lawn, No.

**Neighbours Behind** 

Roof Asphalt Shingle
Construction Concrete, Stucco
Foundation Poured Concrete