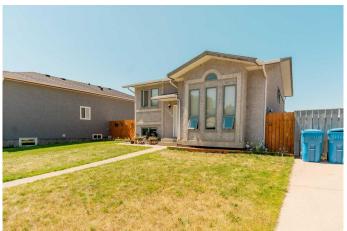

## \$380,000

3 Bedroom, 2.00 Bathroom, 924 sqft Residential on 0.17 Acres

Mountain Heights, Lethbridge, Alberta

This charming 3-bedroom, 2-bathroom home is the perfect blend of comfort and opportunity. Nestled against lush green space with breathtaking views of the Rocky Mountains, it offers a peaceful retreat right in your backyard.

Whether you're getting into the market or looking for a solid investment property, this one checks all the boxes. Functional layout, great natural light, and room to add value. Enjoy the privacy of no rear neighbours while being close to parks, schools, and amenities.

#### **Exterior**

Exterior Features Storage

Lot Description Back Yard, Backs on to Park/Green Space, Front Yard, Lawn, No.

**Neighbours Behind** 

Roof Asphalt Shingle
Construction Concrete, Stucco
Foundation Poured Concrete