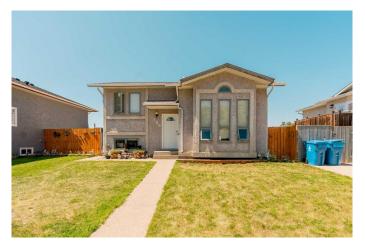

## \$380,000

3 Bedroom, 2.00 Bathroom, 924 sqft Residential on 0.17 Acres

Mountain Heights, Lethbridge, Alberta

This charming 3-bedroom, 2-bathroom home is the perfect blend of comfort and opportunity. Nestled against lush green space with breathtaking views of the Rocky Mountains, it offers a peaceful retreat right in your backyard.

Whether you're getting into the market or looking for a solid investment property, this one checks all the boxes. Functional layout, great natural light, and room to add value. Enjoy the privacy of no rear neighbours while being close to parks, schools, and amenities.

#### **Exterior**

Exterior Features Storage

Lot Description Back Yard, Backs on to Park/Green Space, Front Yard, Lawn, No.

**Neighbours Behind** 

Roof Asphalt Shingle
Construction Concrete, Stucco
Foundation Poured Concrete