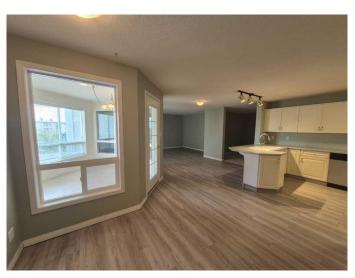

### \$2,000

2 Bedroom, 2.00 Bathroom, 1,400 sqft Rental on 0.00 Acres

Varsity Village, Lethbridge, Alberta

Fantastic Penthouse suite in west Lethbridge. Secured entry building with secured entry parking. This particular stall is covered. 1,400sq.ft of comfortable space with large master bedroom with ensuite and walk-in closet. It also offers a large Flex room or space that can easily be used as an office if you are working from home, and you can just take a few steps to the Sun-room for coffee break or go al little further to the large balcony overlooking the complex. All applicants subject to income verification (qualifying gross household income of \$6,000/month) and credit check.

#### Interior

Interior Features Breakfast Bar, Ceiling Fan(s), Elevator, No Smoking Home, Pantry,

Sauna, Storage, Walk-In Closet(s), Wood Counters

Appliances Dishwasher, Refrigerator, Stove(s)

Heating Baseboard, Boiler, Central