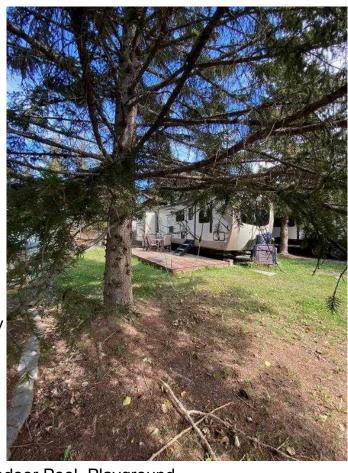

## \$105,000

0 Bedroom, 0.00 Bathroom, Land on 0.07 Acres

Tall Timber, Rural Mountain View County, Alberta

Welcome to #29 Timber Drive in the beautiful Tall Timber leisure Park. If you are looking for a well laid out family geared RV in a super family friendly RV park, then look no more...This Cadillac unit could sleep 8 with a great family room area in the rear consisting of 3 bunk beds and a love seat hide-a-bed the perfect kid zone. The main area has a couch, TV, eating nook, large fridge, covered sink (making for extra counter), microwave and covered stove top and oven. The master bed room at the front has plenty of storage and its own TV. The roomy bathroom has a large shower with room to move around. Seriously one of the best floor plans I've seen in an RV and it shows like new! Definitely a 10! The west facing deck has room to enjoy your evening with your favorite beverage on but I would be remiss if I didn't mention the FABULOUS outdoor kitchen WOW!!! The site includes a roomy shed, firepit area and a wonderful shade tree to relax under. Tall Timber is one of Sundre's most sought after RV parks where you own the lot and the extra's include an indoor swimming pool with a large hot tub, snack/convenient store, pickle ball court, playground, tennis courts and trails along the Red Deer River. This is a special unit on a great site close to all the amenities. Book a viewing today and get in before this years camping season is over.

#### **Amenities**

Amenities Clubhouse, Coin Laundry, Indeer Pa