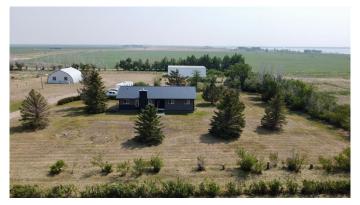

# \$699,000

4 Bedroom, 2.00 Bathroom, 1,587 sqft Residential on 10.85 Acres

NONE, Rural Vulcan County, Alberta

BEAUTIFULLY RENOVATED COUNTRYSIDE RETREAT! located just off Badger Lake in Vulcan County. Set on over 10 acres, this property offers a meticulously updated 4-bedroom, 2-bathroom home with modern finishes, vinyl plank flooring throughout, and central A/C for year-round comfort. All bedrooms are conveniently located on the main floor, including a spacious 5-piece bathroom with double vanity, a 3-piece second bath, and main floor laundry for added convenience. Enjoy cozy evenings by the wood-burning fireplace or relax in the three-season sunroom. The unfinished basement offers future development potential, with a framed-in bedroom and roughed-in bathroom. Outside, the property is fully equipped for hobby farming with fencing, a powered barn, large and small animal shelters, a heated auto waterer, and grazing pasture. Additional outbuildings include a heated shop (40 x 32ft.) and a Quonset (48 x 60ft). This well-equipped acreage also includes three large grain bins, a bright yard light, a 30-amp RV hookup, and a natural gas BBQ line. Water is supplied by a treated dugout system for household use and a 1,200-gallon cistern for fresh water to the kitchen, with the option available to run fresh water throughout the entire home. The property also offers Bow River irrigation rights. Located just steps from Badger Lake, this property offers year-round recreation with boating, paddling, and some of Southern Alberta's best ice fishing (pike,

#### **Amenities**

Parking Spaces 10

Parking 220 Volt Wiring, Additional Parking, Off Street, Oversized

Waterfront Canal Access, Lake

### **Exterior**

Exterior Features Private Yard, Storage, RV Hookup

Lot Description Front Yard, Fruit Trees/Shrub(s), Landscaped, No Neighbours Behind,

Pasture, Private, Treed, Seasonal Water

Roof Metal

Construction Vinyl Siding