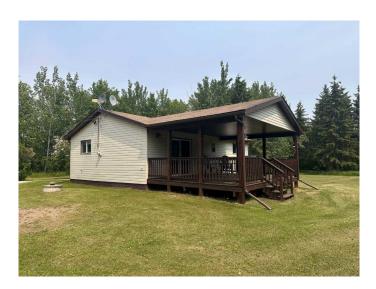

#### \$259,000

2 Bedroom, 1.00 Bathroom, 888 sqft Residential on 1.00 Acres

Missawawi Lake Estate, Lac La Biche County, Alberta

Charming Retreat in Missawawi Estates Phase 2! Located just 15 minutes from Lac La Biche, this 888 sq ft home on a 1-acre lot, surrounded by mature trees for privacy, offers the perfect summer cabin or year-round getaway. Built in 1985, the home has seen key updates over the years, including a new furnace and a covered porch and deck both added in 2017. The 24x32 ft detached heated garage (built in 1999) provides ample space for multiple uses of storage for toys or working on projects the man cave you've always wanted. Enjoy peace of mind with a newer stove, fridge, washer, and dryer which have all been replaced in the last two years. With nearby lakes and town conveniences close by, this property blends relaxation with accessibility.