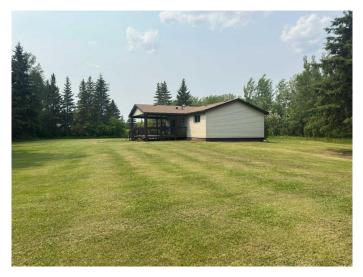

#### \$259,000

2 Bedroom, 1.00 Bathroom, 888 sqft Residential on 1.00 Acres

Missawawi Lake Estate, Lac La Biche County, Alberta

Charming Retreat in Missawawi Estates Phase 2! Located just 15 minutes from Lac La Biche, this 888 sq ft home on a 1-acre lot, surrounded by mature trees for privacy, offers the perfect summer cabin or year-round getaway. Built in 1985, the home has seen key updates over the years, including a new furnace and a covered porch and deck both added in 2017. The 24x32 ft detached heated garage (built in 1999) provides ample space for multiple uses of storage for toys or working on projects the man cave you've always wanted. Enjoy peace of mind with a newer stove, fridge, washer, and dryer which have all been replaced in the last two years. With nearby lakes and town conveniences close by, this property blends relaxation with accessibility.