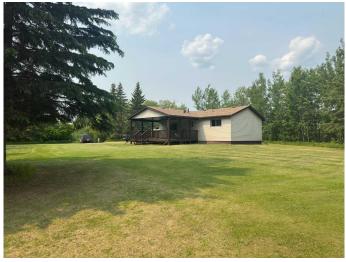

#### \$259,000

2 Bedroom, 1.00 Bathroom, 888 sqft Residential on 1.00 Acres

Missawawi Lake Estate, Lac La Biche County, Alberta

Charming Retreat in Missawawi Estates Phase 2! Located just 15 minutes from Lac La Biche, this 888 sq ft home on a 1-acre lot, surrounded by mature trees for privacy, offers the perfect summer cabin or year-round getaway. Built in 1985, the home has seen key updates over the years, including a new furnace and a covered porch and deck both added in 2017. The 24x32 ft detached heated garage (built in 1999) provides ample space for multiple uses of storage for toys or working on projects the man cave you've always wanted. Enjoy peace of mind with a newer stove, fridge, washer, and dryer which have all been replaced in the last two years. With nearby lakes and town conveniences close by, this property blends relaxation with accessibility.