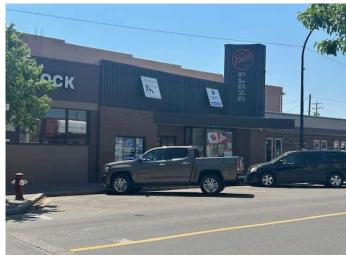

### \$950,000

0 Bedroom, 0.00 Bathroom, Commercial on 0.00 Acres

NONE, Taber, Alberta

"The Tower Plaza" in the heart of Taber's main street is a mixed commercial plaza consisting of 10 units, including multiple options such as offices, retail outlets etc. The Tower Plaza has ran with some long term tenants currently and over the years.