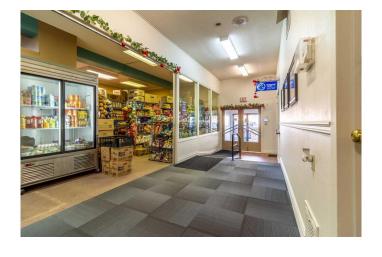

### \$950,000

0 Bedroom, 0.00 Bathroom, Commercial on 0.00 Acres

NONE, Taber, Alberta

"The Tower Plaza" in the heart of Taber's main street is a mixed commercial plaza consisting of 10 units, including multiple options such as offices, retail outlets etc. The Tower Plaza has ran with some long term tenants currently and over the years.