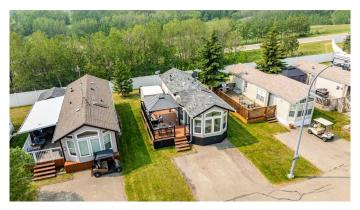

## \$158,850

2 Bedroom, 1.00 Bathroom, 513 sqft Residential on 0.06 Acres

Whispering Pines, Rural Red Deer County, Alberta

Beautifully cared for Park Model in quiet phase 3â€"Turnkey & 4-Season Ready! Discover the perfect blend of style and comfort in this stunning 2-bedroom, 1-bathroom park model in Pine Lake. Built in 2004, this beautifully maintained home feels like new and is designed for year-round living. located in Phase 3 of the Whispering Pines Resort, beautifully fully fenced and gated for security. Key Features: • Prime Location: Enjoy quiet time and privacy at the back • Stylish Outdoor Living: Spacious - freshly repainted deck, partially covered with a pergola that has roommate in the corner so please be careful, plus a shed with shelving for extra storage. • Bright open-concept floor plan with a cool aesthetic and decorative shelving above windows• Fully Equipped Kitchen: Breakfast bar and a propane stove for effortless cooking. • Cozy & Warm • Primary Suite: Built-in storage and a thoughtfully designed space. • 4-Piece Bathroom\* in suite laundry (newer machines). Functional and spacious • Turnkey & Move-In Ready! Do not miss this incredible opportunity to own a 4-season getaway in a prime location. Whether you are looking for a weekend retreat or a year-round home, this property offers comfort, style. Resort includes: an indoor heated swimming pool, hot tub, exercise/gym (open year-round!), changing rooms and bathrooms, pro shop at

the clubhouse, 18 hole golf course, restaurant, lounge and patio with stunning views of the lake, driving range, playground, community gardens, sport courts, laundry facilities, event facility, snack shack, as well as fresh veggies and fruit from local farmers on Saturdays! Marina is available for rent at \$1050 plus for the season: May to September. There is a crew who helps with setting up your boat lifts as well as they can stay on the beach for those who own the lots. All of this is just 35 minutes drive from Red Deer, 1.5 to Calgary and Edmonton! Enjoy the views of golf-course on summer days. Located at the quiet end of the road-perfect for relaxing after a long day of work. There is a double paved, parking spot for your vehicles to park. Condo fee includes water, sewer, garbage as well as gate and lawn maintenance except for weed control and clubhouse and pool access. Pets are welcome with approval. All located on the pavement, all set up and ready to move in. Great community to enjoy summer in!