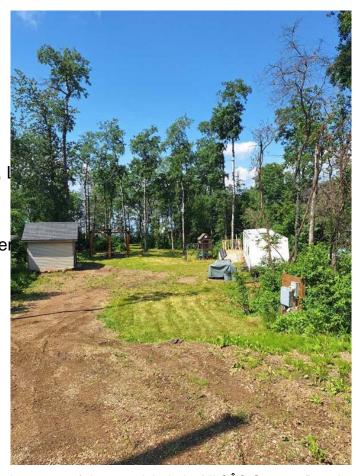

## \$230,000

0 Bedroom, 0.00 Bathroom, Land on 0.37 Acres

Golden Sands, Lac La Biche County, Alberta

Hello Summer! Looking for a beach front property to make your own? This cleared .37 of an acre level lot with power on site is awaiting your vision, RV's Welcome. There are 2 sheds on site, one with power a pergola and children's playset included, the camper is also negotiable. Located in popular Golden Sands on Lac La Biche Lake. Golden Sands offers a perfect mix of full time and recreational residence, no building restrictions, a public boat launch, public beach and newly built play ground. Lac La Biche Lake is a premier water sport lake offering year round outdoor activities, including but not limited to fantastic fishing!! Get in on the fun! Call to get in on your own personal adventure!