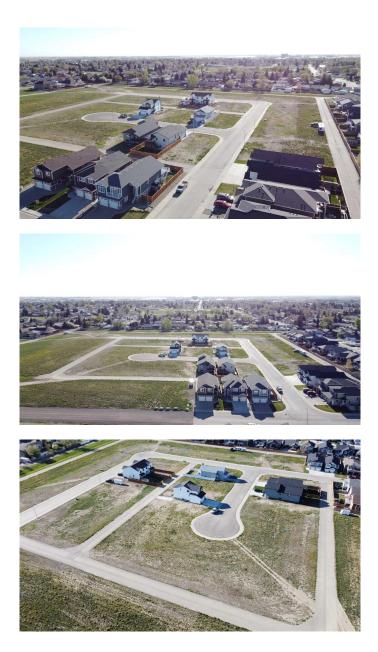

#### NONE, Taber, Alberta

Come and choose your lot before they're gone! Over 40% of phase 6 in Westview Estates is sold and you don't want to miss out on picking your perfect lot! With a variety of lot shapes and sizes, including pie shape and potential walk out lots, you will be sure to find the one that is just right for you. Located north of the hospital, these lots are only a block from the lake, walking paths and the Westview playground. All the lots in this phase have sidewalks and paved back alleys allowing you to consider building an additional garage in the back. Architectural controls are in place to ensure development is consistent throughout the neighborhood. Drive by and take a look and contact your REALTOR® for more details!