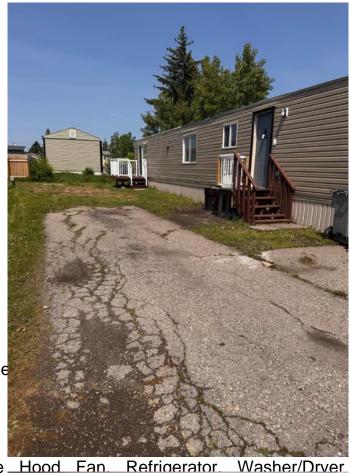

## \$109,900

2 Bedroom, 1.00 Bathroom, 914 sqft Mobile on 0.00 Acres

Red Carpet, Calgary, Alberta

Looking for a for a move in ready mobile home? This mobile home has been stripped to the studs and rebuilt. It has all new plex plumbing, brand new electrical, full insulation on all four sides, a new hot water tank and a freshly sealed roof. The mobile home has new siding on the exterior, and newer windows. This home has an open concept layout with pot lights. 2 large bedrooms, the primary with a patio. You also have a convenient separate laundry/utility room with a 2 pc bath and a second 4pc bathroom. mobile home is on rented land with a lot rent of \$1,257 a month, it includes, water, sewage and garbage. There is access to the club house with a gym. All breed and size dogs are allowed, you are also allowed to build garages and car ports with park approval.

#### **Amenities**

2 **Parking Spaces** 

Concrete Driveway, Off Stree **Parking** 