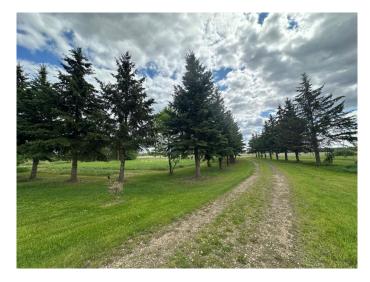

#### NONE, Atmore, Alberta

Welcome to the Atmore/Plamondon area! Are you looking for a homesteading adventure? The 5.3 acre parcel is a recent subdivsion off of a bigger piece, and possession can take place around mid July. The driveway is bordered with beautiful mature spruce trees The yard has plenty of room for a garage. garden, and space people to enjoy playing and relaxing outdoors. This 3 bedroom home would make a great place for a family in the country, and there are room in started in the basement for 2 more bedrooms! The interior of the home has recently been painted. Improvements include an new half bath and laundry machines, and some new light fixtures. It's a 3 minute drive to highway 63. There are schools in Grassland, Plamondon, and Wandering River. On the main floor there are 3 bedrooms, kitchen, dining room, living room, and 4 piece bathroom. The spacious basement offers the potential for additional living space such as bedrooms, recreation room, and storage.. The home is attached to a well, gas, power, a land line, and has a septic tank with a surface discharge system. Call today to book a showing.

### Amenities

| Parking Spaces | 10                           |
|----------------|------------------------------|
| Parking        | Gravel Driveway, Parking Pad |

### Exterior

| Exterior Features | Fire Pit, Private Yard                                                                 |
|-------------------|----------------------------------------------------------------------------------------|
| Lot Description   | Back Yard, Brush, Cleared, Corner Lot, Lawn, Many Trees, Pie Shaped Lot, Yard Drainage |
| Roof              | Asphalt Shingle                                                                        |
| Construction      | Vinyl Siding, Wood Frame                                                               |
| Foundation        | Wood                                                                                   |