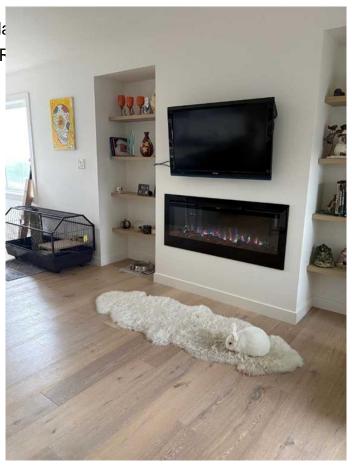

# \$559,900

4 Bedroom, 3.00 Bathroom, 1,415 sqft Residential on 0.11 Acres

Arbour Hills, Grande Prairie, Alberta

Welcome to your new home in serene Arbour Hills! This 4 bed, 3 bath gem is on a corner lot boasting beautiful views of the city and surrounding area and the fireworks each Canada Day and New Year's Eve. You'II love the generous natural light and blonde hardwood floors throughout. The main floor offers an open concept with deck off the kitchen/dining, fireplace feature in the living room and two bedrooms with a full bath between. Above the garage you will find your large primary suite complete with full ensuite and large walk-in closet. Downstairs is your professionally developed walkout basement (with concrete patio) with the fourth bedroom, another full bath, living space and den. Arbour Hills is a tranquil area that offers beautiful walking trails and parks with all the amenities you need just up the road. Come check out this stunning turnkey home today!

## Interior

Interior Features Kitchen Island, Open Floorpla

Appliances Dishwasher, Electric Stove, F

Heating Forced Air, Natural Gas

Cooling None

Fireplace Yes

# of Fireplaces 1

Fireplaces Gas

Has Basement Yes

Basement Finished, Full, Walk-Out