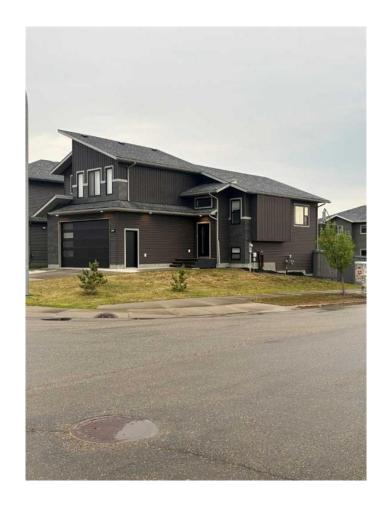

# \$559,900

4 Bedroom, 3.00 Bathroom, 1,415 sqft Residential on 0.11 Acres

Arbour Hills, Grande Prairie, Alberta

Welcome to your new home in serene Arbour Hills! This 4 bed, 3 bath gem is on a corner lot boasting beautiful views of the city and surrounding area and the fireworks each Canada Day and New Year's Eve. You'II love the generous natural light and blonde hardwood floors throughout. The main floor offers an open concept with deck off the kitchen/dining, fireplace feature in the living room and two bedrooms with a full bath between. Above the garage you will find your large primary suite complete with full ensuite and large walk-in closet. Downstairs is your professionally developed walkout basement (with concrete patio) with the fourth bedroom, another full bath, living space and den. Arbour Hills is a tranquil area that offers beautiful walking trails and parks with all the amenities you need just up the road. Come check out this stunning turnkey home today!

# **Community Information**

Address 10441 134 Avenue

Subdivision Arbour Hills

City Grande Prairie

County Grande Prairie

Province Alberta
Postal Code T8V 6J7

### **Exterior**

Exterior Features None

Lot Description Corner Lot, Landscaped

Roof Asphalt Shingle

Construction Vinyl Siding

Foundation Poured Concrete