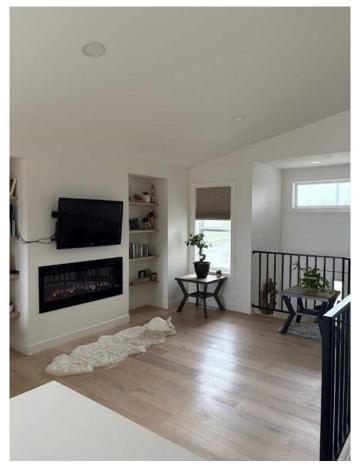

# \$559,900

4 Bedroom, 3.00 Bathroom, 1,415 sqft Residential on 0.11 Acres

Arbour Hills, Grande Prairie, Alberta

Welcome to your new home in serene Arbour Hills! This 4 bed, 3 bath gem is on a corner lot boasting beautiful views of the city and surrounding area and the fireworks each Canada Day and New Year's Eve. You'II love the generous natural light and blonde hardwood floors throughout. The main floor offers an open concept with deck off the kitchen/dining, fireplace feature in the living room and two bedrooms with a full bath between. Above the garage you will find your large primary suite complete with full ensuite and large walk-in closet. Downstairs is your professionally developed walkout basement (with concrete patio) with the fourth bedroom, another full bath, living space and den. Arbour Hills is a tranquil area that offers beautiful walking trails and parks with all the amenities you need just up the road. Come check out this stunning turnkey home today!

## Interior

Interior Features Kitchen Island, Open Floorpla

Appliances Dishwasher, Electric Stove, F

Heating Forced Air, Natural Gas

Cooling None

Fireplace Yes

# of Fireplaces 1

Fireplaces Gas

Has Basement Yes

Basement Finished, Full, Walk-Out