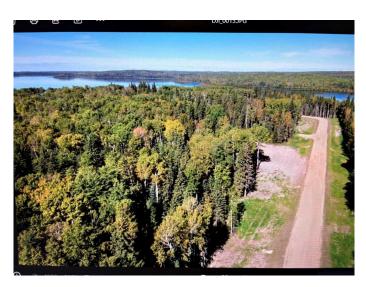

## \$350,000

0 Bedroom, 0.00 Bathroom, Land on 24.71 Acres

NONE, Rural Lesser Slave River No. 124, M.D. of, Alberta

Great investment opportunity to own this 24.7 acre lakefront property with an amazing view of Lawrence Lake, northwest of Athabasca. This acreage is fully treed with mature timber and offers plenty of privacy for your recreational enjoyment or future development. Small clearing just completed, along with a trail to the lake, so your starting point for your dreams is ready. Whether you're looking for a camping get away for this summer or you're shopping for a place to build your dream home, you should consider the peaceful, tranquil setting of Lawrence Lake. Price is plus GST.