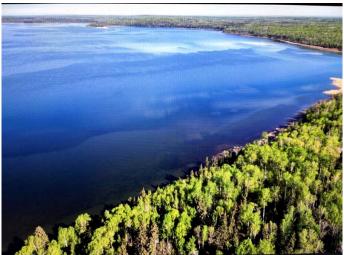

## \$350,000

0 Bedroom, 0.00 Bathroom, Land on 24.71 Acres

NONE, Rural Lesser Slave River No. 124, M.D. of, Alberta

Great investment opportunity to own this 24.7 acre lakefront property with an amazing view of Lawrence Lake, northwest of Athabasca. This acreage is fully treed with mature timber and offers plenty of privacy for your recreational enjoyment or future development. Small clearing just completed, along with a trail to the lake, so your starting point for your dreams is ready. Whether you're looking for a camping get away for this summer or you're shopping for a place to build your dream home, you should consider the peaceful, tranquil setting of Lawrence Lake. Price is plus GST.