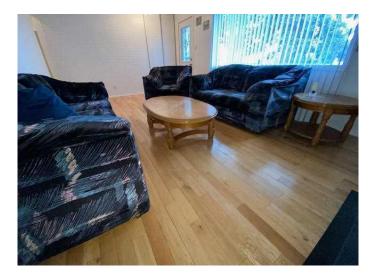

Set on a generous fenced lot, the property features a double detached garage, perfect for secure parking, hobbies, or extra storage. The finished basement offers additional living space ideal for a home office, guest area, or family roomâ€"versatility to suit your lifestyle.

#### Interior

| Interior Features | Storage                                                            |
|-------------------|--------------------------------------------------------------------|
| Appliances        | Dishwasher, Freezer, Range, Range Hood, Refrigerator, Washer/Dryer |
| Heating           | Forced Air, Natural Gas                                            |
| Cooling           | None                                                               |
| Has Basement      | Yes                                                                |
| Basement          | Finished, Full                                                     |