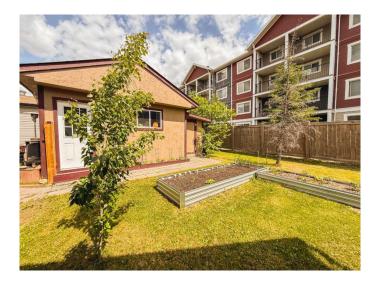

### \$279,900

4 Bedroom, 2.00 Bathroom, 1,520 sqft Residential on 0.11 Acres

MH - Creekside, Grande Prairie, Alberta

Spacious & Stylish in Creekside on owned lot! One of the largest lots available, with a 20x22 studio/shed and 2 car paved parking pad! Step into this beautifully maintained 1520 sq. ft. 4-bedroom, 2-bathroom home located in the heart of Creekside on a massive, fully fenced, pie-shaped lot that offers a private studio retreat, space, and versatility. This 20x76 manufactured home combines comfort, function, and charmâ€"perfect for families or anyone seeking extra outdoor lifestyle features. Inside, enjoy a bright, open living area with sunken living room and vaulted ceilings, creating a sense of layered design. Living room has a cozy gas fireplace with mantle; stylish tile and laminate floors throughout main home for easy cleaning. The maple kitchen offers abundant counter space. storage and a pantry; the dining area has patio doors to the large deck and yard. The primary suite boasts a walk-in closet and a soaker tubâ€"your personal spa retreat. The laundry room has an additional entrance and enough room for your freezer too! Outside is where this home really shines; The fully fenced property has TWO separate fenced yards and includes raised garden beds, mature trees, and ample room for pets, play, or entertaining. Tucked at the back is a 20x22' insulated shed w/electricityâ€"perfect for a man cave, home studio, or workshop. The shed is also set up for a wood stove if desired. You'II appreciate the peace and privacy every day. Located near schools, shopping, and parks,

#### **Exterior**

Exterior Features Garden

Lot Description Pie Shaped Lot, Garden

Roof Asphalt Shingle

Construction Vinyl Siding

Foundation Poured Concrete, Piling(s)