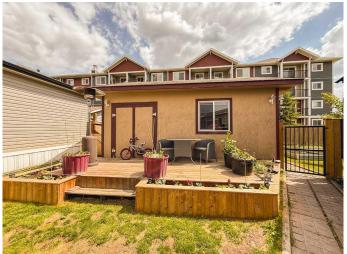

### \$279,900

4 Bedroom, 2.00 Bathroom, 1,520 sqft Residential on 0.11 Acres

MH - Creekside, Grande Prairie, Alberta

Spacious & Stylish in Creekside on owned lot! One of the largest lots available, with a 20x22 studio/shed and 2 car paved parking pad! Step into this beautifully maintained 1520 sq. ft. 4-bedroom, 2-bathroom home located in the heart of Creekside on a massive, fully fenced, pie-shaped lot that offers a private studio retreat, space, and versatility. This 20x76 manufactured home combines comfort, function, and charmâ€"perfect for families or anyone seeking extra outdoor lifestyle features. Inside, enjoy a bright, open living area with sunken living room and vaulted ceilings, creating a sense of layered design. Living room has a cozy gas fireplace with mantle; stylish tile and laminate floors throughout main home for easy cleaning. The maple kitchen offers abundant counter space. storage and a pantry; the dining area has patio doors to the large deck and yard. The primary suite boasts a walk-in closet and a soaker tubâ€"your personal spa retreat. The laundry room has an additional entrance and enough room for your freezer too! Outside is where this home really shines; The fully fenced property has TWO separate fenced yards and includes raised garden beds, mature trees, and ample room for pets, play, or entertaining. Tucked at the back is a 20x22' insulated shed w/electricityâ€"perfect for a man cave, home studio, or workshop. The shed is also set up for a wood stove if desired. You'II appreciate the peace and privacy every day. Located near schools, shopping, and parks,

#### **Exterior**

Exterior Features Garden

Lot Description Pie Shaped Lot, Garden

Roof Asphalt Shingle

Construction Vinyl Siding

Foundation Poured Concrete, Piling(s)