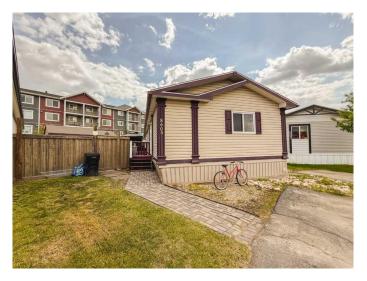

# \$279,900 - 8605 88c Street, Grande Prairie

MLS® #A2227088

### \$279,900

4 Bedroom, 2.00 Bathroom, 1,520 sqft Residential on 0.11 Acres

MH - Creekside, Grande Prairie, Alberta

Spacious & Stylish in Creekside on owned lot! One of the largest lots available, with a 20x22 studio/shed and 2 car paved parking pad! Step into this beautifully maintained 1520 sq. ft. 4-bedroom, 2-bathroom home located in the heart of Creekside on a massive, fully fenced, pie-shaped lot that offers a private studio retreat, space, and versatility. This 20x76 manufactured home combines comfort, function, and charmâ€"perfect for families or anyone seeking extra outdoor lifestyle features. Inside, enjoy a bright, open living area with sunken living room and vaulted ceilings, creating a sense of layered design. Living room has a cozy gas fireplace with mantle; stylish tile and laminate floors throughout main home for easy cleaning. The maple kitchen offers abundant counter space. storage and a pantry; the dining area has patio doors to the large deck and yard. The primary suite boasts a walk-in closet and a soaker tubâ€"your personal spa retreat. The laundry room has an additional entrance and enough room for your freezer too! Outside is where this home really shines; The fully fenced property has TWO separate fenced yards and includes raised garden beds, mature trees, and ample room for pets, play, or entertaining. Tucked at the back is a 20x22' insulated shed w/electricityâ€"perfect for a man cave, home studio, or workshop. The shed is also set up for a wood stove if desired. You'II appreciate the peace and privacy every day. Located near schools, shopping, and parks,