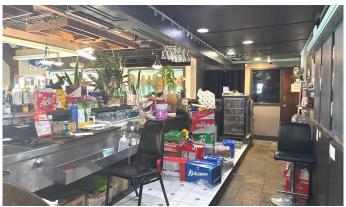

### \$149,900

0 Bedroom, 0.00 Bathroom, Commercial on 0.00 Acres

Westmount\_Strathmore, Strathmore, Alberta

Long-established restaurant business with high exposure on Highway #1 and plenty of parking. The kitchen serves the restaurant (104 seating plus Patio area seasonal allows up to 150 people) and the hotel lounge (very busy with 30 slot machines & pool tables tournament lounge). The restaurant's condition is very well-maintained, and the landlord is easy to work with, offering cheap rent for the restaurant's size. Only 25 minutes from Calgary. This is a perfect opportunity for a family to operate as it has great potential to grow the business to the next level.