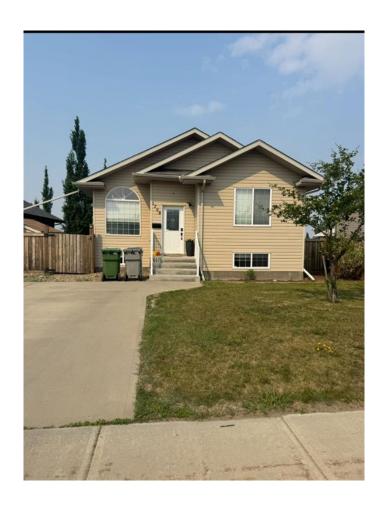

## \$312,500

4 Bedroom, 2.00 Bathroom, 1,000 sqft Residential on 0.13 Acres

Wallacefield, Lloydminster, Saskatchewan

Welcome to this well-maintained 4-bedroom, 2-bathroom bungalow offering 1,000 sq ft of functional living space. The main floor features an open-concept layout with a bright living area and a spacious kitchen complete with an island and plenty of storage. Enjoy summer evenings on the 14x14 deck overlooking the large backyard that backs onto green space. Additional highlights include air conditioning, a storage shed, and a concrete parking pad in the front of the home.

Perfect for families or first-time buyersâ€"move-in ready with room to grow!

Built in 2009