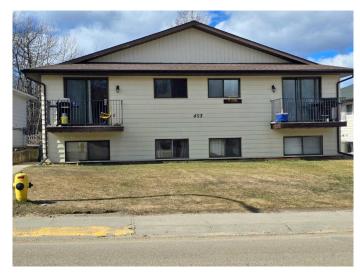

# \$399,000 - 403 Hammond Drive, Fox Creek

MLS® #A2226600

### \$399,000

0 Bedroom, 0.00 Bathroom, 2,610 sqft Multi-Family on 0.00 Acres

NONE, Fox Creek, Alberta

This well-maintained four-plex in the town of Fox Creek, is within walking distance of recreational amenities. The property is actively managed and cared for. All units include 3 bedrooms. Two suites are fully furnished.

### **Exterior**

Roof Asphalt Foundation Wood