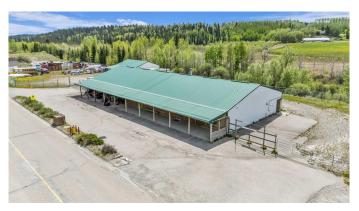

# \$797,000 - 211 Railway Avenue E, Cremona

MLS® #A2226531

## \$797,000

0 Bedroom, 0.00 Bathroom, Commercial on 1.38 Acres

NONE, Cremona, Alberta

Prime Commercial Property – Cremona, Alberta 6,000 SQ.FT Stand Alone Commercial Building: 8% + Cap Rate: 3 Properties: On 1.38 Acres Fenced

This wellâ€"maintained 6,000â€"squareâ€"foot commercial building is situated on three separately titled commercial-zoned lots in the thriving rural community of Cremona, Alberta, and presents an exceptional opportunity. It offers a rare combination of space, functionality, and investment potential.

### **Property Highlights:**

With its flexible interior layout, this 6,000 sq ft commercial structure is a unique offering that can accommodate various business uses.

1,200 sq ft auxiliary building, ideal for storage, workshop, or additional operational support