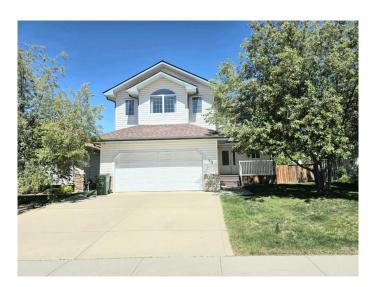

## \$559,000

4 Bedroom, 4.00 Bathroom, 2,153 sqft Residential on 0.15 Acres

Aspen Ridge, Red Deer, Alberta

This 2153 sqft Home offers double attached garage and a double detached garage/workshop in the back. A 320+ sqft living room, good size kitchen and dinning area on main floor. On 2nd floor, there's a 270 sqft bonus room, main bathroom and three bedrooms. Ensuite in master bedroom with a jet tub and a separate shower. Call your realtor today and check this out.

#### **Exterior**

Exterior Features Balcony

Lot Description Back Lane, Back Yard, City Lot

Roof Asphalt Shingle

Construction Vinyl Siding, Wood Frame

Foundation Poured Concrete