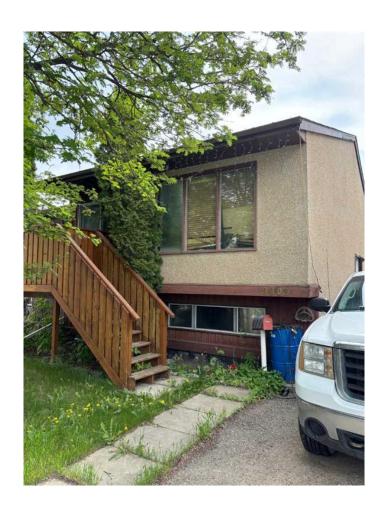

### \$199,000

3 Bedroom, 2.00 Bathroom, 854 sqft Residential on 0.08 Acres

South Patterson Place, Grande Prairie, Alberta

If you are looking for a fixer-up project home, this just might be the one. Located on a quiet street and fairly close to parks & schools. Fenced with a garden shed and a private back yard, there is plenty of opportunity.

**Exterior** 

Exterior Features Private Yard

Lot Description Private

Roof Asphalt Shingle

Construction Wood Siding

Foundation Poured Concrete

Date Listed May 30th, 2025

Days on Market 59
Zoning RG