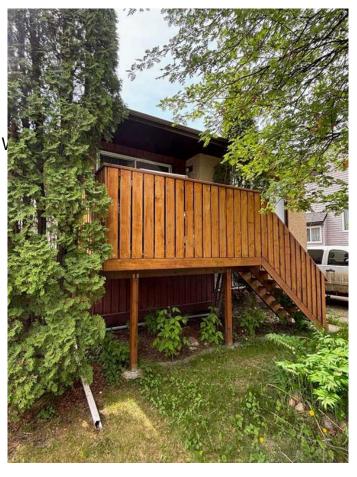

### \$199,000

3 Bedroom, 2.00 Bathroom, 854 sqft Residential on 0.08 Acres

South Patterson Place, Grande Prairie, Alberta

If you are looking for a fixer-up project home, this just might be the one. Located on a quiet street and fairly close to parks & schools. Fenced with a garden shed and a private back yard, there is plenty of opportunity.

**Exterior** 

Exterior Features Private Yard

Lot Description Private

Roof Asphalt Shingle

Construction Wood Siding

Foundation Poured Concrete

Date Listed May 30th, 2025

Days on Market 59
Zoning RG