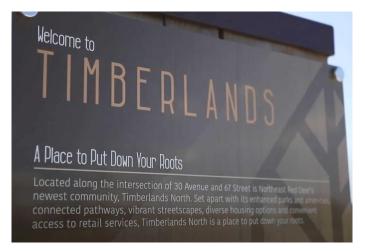

### \$173,250

0 Bedroom, 0.00 Bathroom, Land on 0.14 Acres

Timberlands North, Red Deer, Alberta

Picture yourself rushing to get the kids out the door and to the school on a busy weekday morning, your coffee cup is still half full and you're trying to find your daughter's left shoe. We get it, mornings are chaotic! Make it easier by moving to Timberlands North. Everything you need for your kids is close by; skip the drop-off lane and walk your kids to class, or spend Sunday afternoons at the public library, just a few blocks from home. There are plenty of parks and playgrounds to choose from, with a special ice cream treat at Dairy Queen before heading home. Timberlands North is a family-friendly neighbourhood where safety is top of mind, with lighted walkways and paths so you can enjoy the great outdoors until the sun sets. You can choose the lot you want, with the builder you like, and create a beautiful and functional home that works for your family for years to come. It's easy to picture yourself in Timberlands North!

## **Community Information**

Address 10 Tozer Lane

Subdivision Timberlands North

City Red Deer

County Red Deer

Province Alberta

Postal Code T4P 0Y7